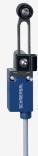

## PS116-Z11-L200-N200

- Pre-wired cable bottom, 2
- Snap action 1 Normally open contact (NO) / 1 Opener (NC)
- Quick connection technology as connection terminals rotated by 45°
- cable entry 1 x M20 x 1,5
- Thermoplastic enclosure
- With plastic roller
- length adjustable in 2 mm steps
- Lever angle adjustable in 15° steps
- Actuator heads can be repositioned by 8 x 45°