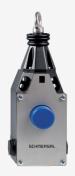

## EX-ZQ 900-04-3D

- 3 cable entries M 20 x 1.5
- Ex-Zone 22
- Metal enclosure
- Release push button
- Position indicator
- Robust design
- Large wiring compartment
- Twisting of towing eye not possible
- External watertight collar
- wire pull and breakage detection
- one-side operation / wire up to 75 m long