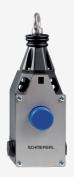

## EX-ZQ 900-11-3D

- 3 cable entries M 20 x 1.5
- Ex-Zone 22
- Metal enclosure
- Release push button
- Position indicator
- Robust design
- Large wiring compartment
- Twisting of towing eye not possible
- External watertight collar
- wire pull and breakage detection
- one-side operation / wire up to 75 m long