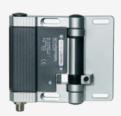

## HINGED SAFETY SWITCHES TVS410ST4-11/11UN

- connector plug M 16 x 1.5, 10-pole, bottom
- Metal enclosure
- Good resistance to oil and petroleum spirit
- For left or right hinged doors
- 141 mm x 115 mm x 21,5 mm
- Simple mounting, suitable for all conventional profile systems (30 ... 60 mm)