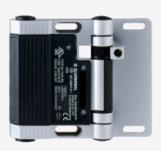

## **TESF/S/180**

- 2 cable entries M 16 x 1.5
- with fixed switching angle
- Metal enclosure
- Good resistance to oil and petroleum spirit
- For left or right hinged doors
- 141 mm x 115 mm x 21,5 mm
- Simple mounting, suitable for all conventional profile systems (30 ... 60 mm)