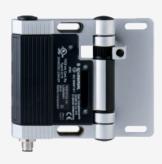

## HINGED SAFETY SWITCHES A/S/ST230.2/180

- 1 cable entries M 16 x 1.5
- with fixed switching angle
- 1 connector M 16 x 1.5, 10-pole
- Metal enclosure
- Good resistance to oil and petroleum spirit
- For left or right hinged doors
- 141 mm x 115 mm x 21,5 mm
- Simple mounting, suitable for all conventional profile systems (30 ... 60 mm)