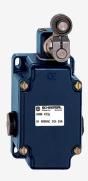

## **UV8H 433Y**

- Metal enclosure
- 3 Contacts
- 62 mm x 105 mm x 50 mm (basic component)
- Switching points and contact function adjustable
- 3 cable entries M 20 x 1.5
- Actuator head can be repositioned in steps 4 x 90°
- Continuous adjustment of lever position 360°
- Lever can be transposed by 180°