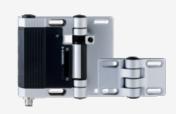

## **TESFA/ST24.2/0**

- 1 cable entries M 16 x 1.5
- with fixed switching angle
- 1 connector M12, 8-pole
- Metal enclosure
- Good resistance to oil and petroleum spirit
- For left or right hinged doors
- 141 mm x 115 mm x 21,5 mm
- Simple mounting, suitable for all conventional profile systems (30 ... 60 mm)