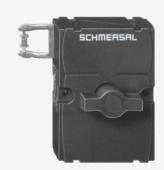

## **ACTUATOR AZM 170-B25-R-G1**

- Door hinge on right-hand side (View point towards the hazardous area)
- with Star grip
- Ergonomic operation
- No supplementary door-handle required
- No protruding actuator
- Simple mounting
- Several door-handles available
- Possibility to mount the own handles using a default square screw (8 mm)