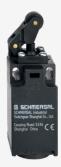

## **ZK 236-02Z**

- Snap action with constant contact pressure up to switching point
- 1 Cable entry M 20 x 1.5
- Thermoplastic enclosure
- Good resistance to oil and petroleum spirit
- Wide range of alternative actuators
- 30 mm x 58,5 mm x 30 mm
- Double-insulated
- Mounting details to EN 50047
- Actuator heads can be repositioned by 4 x 90°