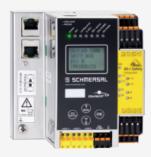

## **ASMM-2M-EIP-MT-RRSS**

- 2 AS interface master integrated
- Field bus gateway: EtherNet IP and ModbusTCP
- Integrated safety monitor for 2 AS-i circuits, 256 Devices
- 2 AS-i power supply unit decoupling with 2 x 4 A integrated;
  1 power supply unit for 2 AS-i circuits possible
- Diagnostic interface: RS 232; alternatively through Ethernet connection; Web-Server integrated
- · Controls up to 16 enabling circuits,
  - 2 enabling contacts with relay contacts 30 V / 3 A AC/DC integrated
  - 2 enabling contacts with integrated semi-conductor outputs 30 V / 0,5 A DC  $\,$