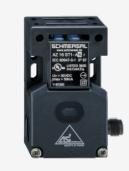

## AZ 16 ST2-AS R ASI-SAW

- connector plug M12, right, 4-pole
- Thermoplastic enclosure
- Long life
- 52 mm x 90 mm x 30 mm
- AS-Interface LED status display
- Actuator coded
- Safety switch with separate actuator
- Integrated AS-Interface
- AS interface M12 Plug-in connection