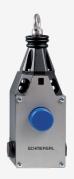

## EX-ZQ 900-22-3D

- 3 cable entries M 20 x 1.5
- Ex-Zone 22
- Metal enclosure
- Release push button
- Position indicator
- Robust design
- Large wiring compartment
- Twisting of towing eye not possible
- External watertight collar
- wire pull and breakage detection
- one-side operation / wire up to 75 m long