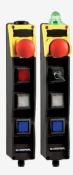

## BDF200-ST1-AS-NH-SWS20S1-LTYE-DTWH-G24

- Integrated AS-Interface
- with connector plug M12 bottom
- Pos 1: E-STOP
- Pos 2: Key selector switch, 2 positions, key removable position 0
- Pos 3: YELLOW illuminated pushbutton
- Pos 4: WHITE pushbutton
- Indicator lamp G24 on top
- slender shock-proof thermoplastic enclosure
- to be installed at an ergonomic favourable position
- to be fitted to commercial-off-the-shelf aluminium profiles