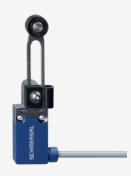

## PS116-T11-LR200-N200

- Pre-wired cable right, 2 m
- Slow action 1 Normally open contact (NO) / 1 Opener (NC)
- Quick connection technology as connection terminals rotated by 45°
- cable entry 1 x M20 x 1,5
- Thermoplastic enclosure
- With plastic roller
- length adjustable in 2 mm steps
- Lever angle adjustable in 15° steps
- Actuator heads can be repositioned by 8 x 45°