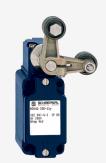

## M3V4D 330-11Y-M20

- Metal enclosure
- Long life
- 40 mm x 76 mm x 40 mm ( basic component)
- Suitable for low actuating speeds
- 1 Cable entry M 20 x 1.5
- free of silicon
- proved in power station applications
- Actuator heads can be repositioned by 4 x 90°
- With latching end position
- Continuous adjustment of lever position 360°
- Lever can be transposed by 180°
- Actuator head with 90° end position latching