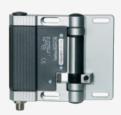

## HINGED SAFETY SWITCHES TVS410ST4-11/11AN

- connector plug M 16 x 1.5, 10-pole, bottom
- with fixed switching angle
- Metal enclosure
- Good resistance to oil and petroleum spirit
- For left or right hinged doors
- 141 mm x 115 mm x 21,5 mm
- Simple mounting, suitable for all conventional profile systems (30 ... 60 mm)