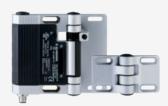

## HINGE SWITCH M. ZUS. SFA/ST230.2/180

- 1 cable entries M 16 x 1.5
- with fixed switching angle
- 1 connector M 16 x 1.5, 10-pole
- Metal enclosure
- Good resistance to oil and petroleum spirit
- For left or right hinged doors
- 141 mm x 115 mm x 21,5 mm
- Simple mounting, suitable for all conventional profile systems (30 ... 60 mm)