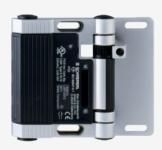

## TESFA/S/CC/180

- 2 cable entries M 16 x 1.5
- with fixed switching angle
- Metal enclosure
- Good resistance to oil and petroleum spirit
- For left or right hinged doors
- 141 mm x 115 mm x 21,5 mm
- Simple mounting, suitable for all conventional profile systems (30 ... 60 mm)