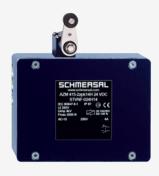

## **AZM 415-02/11ZPK14H 24 VAC/DC**

- Adjustable ball latch to 400 N
- Problem-free opening of stressed doors by means of bell-crank system
- Two switches with separate actuators
- Suitable for Control Category 4
- The condition of the guard device can be scanned
- Spring-loaded actuators
- 130 mm x 144 mm x 56 mm
- Metal enclosure
- Interlock with protection against incorrect locking.
- Robust design
- Long life
- 2 cable entries M 20 x 1.5
- Cut clamp termination