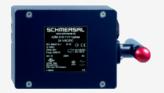

## **AZM 415-02/20ZPKTEI 24 VAC/DC**

- Adjustable ball latch to 400 N
- 2 switches in one enclosure
- Problem-free opening of stressed doors by means of bell-crank system
- Ex version available
- Manual release
- · Emergency exit
- 172 mm x 100 mm x 80 mm
- Metal enclosure
- Interlock with protection against incorrect locking.
- Robust design
- Long life
- 2 cable entries M 20 x 1.5
- Cut clamp termination