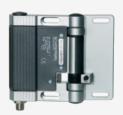

## HINGED SAFETY SWITCHES TVS410ST1-11/01AN

- connector plug M12, 8-pole, bottom
- with fixed switching angle
- Metal enclosure
- Good resistance to oil and petroleum spirit
- For left or right hinged doors
- 141 mm x 115 mm x 21,5 mm
- Simple mounting, suitable for all conventional profile systems (30 ... 60 mm)