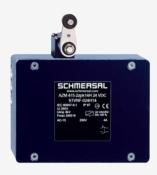

## **AZM 415-11/11ZPK14H 24VAC/DC**

- Adjustable ball latch to 400 N
- Problem-free opening of stressed doors by means of bell-crank system
- Two switches with separate actuators
- Suitable for Control Category 4
- The condition of the guard device can be scanned
- Spring-loaded actuators
- 130 mm x 144 mm x 56 mm
- Metal enclosure
- Interlock with protection against incorrect locking.
- Robust design
- Long life
- 2 cable entries M 20 x 1.5
- Cut clamp termination