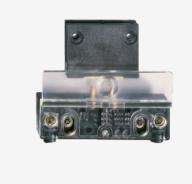

## AZ 05 KT 08106

- Single-conductor entry with strain relief
- Thermoplastic enclosure
- Contact pins in the switch
- 1 Actuating planes
- Protection against accidental contact with additional wall
- transparent cover
- fixing screws M4 undetachable, captive
- Fitting dimensions suitable for AZ 05x
- Self-cleaning through the frictional mouvement of the contact bridges