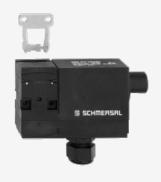

## AZM 170SK-11/02-ZRI-B6L-2197 24VAC/DC

- 1 Cable entry M 20 x 1.5
- Screw connection
- Manual release
- Double-insulated
- Individual coding
- Coding level "High" according to ISO 14119
- 90 mm x 84 mm x 30 mm
- Compact design
- Interlock with protection against incorrect locking.
- Long life
- · High holding force
- left-hand model
- For very smal actuating radii in line with or at 90° to the plane of the actuator