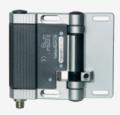

## HINGED SAFETY SWITCHES TVS410ST4-11/11IN

- connector plug M 16 x 1.5, 10-pole, bottom
- with fixed switching angle
- Metal enclosure
- Good resistance to oil and petroleum spirit
- For left or right hinged doors
- 141 mm x 115 mm x 21,5 mm
- Simple mounting, suitable for all conventional profile systems (30 ... 60 mm)