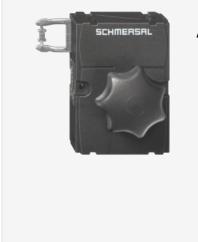

## ACTUATOR AZM 170-B25-R-G2

- Door hinge on right-hand side (View point towards the hazardous area)
- with T-grip
- Ergonomic operation
- No supplementary door-handle required
- No protruding actuator
- Simple mounting
- Several door-handles available
- Possibility to mount the own handles using a default square screw (8 mm)