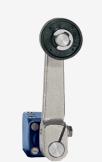

## TD 470-33Y

- 4 cable entries M 20 x 1.5
- Metal enclosure
- 6 Contacts
- 130 mm x 194 mm x 64 mm ( basic component)
- Actuator head can be repositioned in steps 4 x 90°
- Continuous adjustment of lever position 360°
- Lever can be transposed by 180°
- In temperature-resistant version, the roller can be mounted in two different positions on the shaft