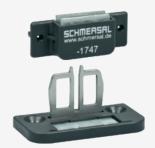

## **AZ 15/16-B1-1747 RETROFIT KIT**

- For play-free interlocking of light guards
- The magnetic latch can be easily fitted in any actuating plane
- Suitable for retrofitting
- Straight actuator with magnetic latch
- Particularly suitable for sliding doors