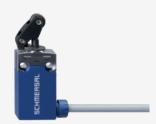

## PS116-T11-LR200-K200

- Pre-wired cable right, 2 m
- Slow action 1 Normally open contact (NO) / 1 Opener (NC)
- Quick connection technology as connection terminals rotated by 45°
- cable entry 1 x M20 x 1,5
- Thermoplastic enclosure
- Symmetric enclosure
- Protection class IP66, IP67
- Actuator heads can be repositioned by 8 x 45°