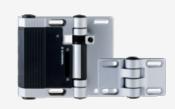

## TESFA/CC/180

- 2 cable entries M 16 x 1.5
- with fixed switching angle
- Metal enclosure
- Good resistance to oil and petroleum spirit
- For left or right hinged doors
- 141 mm x 115 mm x 21,5 mm
- Simple mounting, suitable for all conventional profile systems (30 ... 60 mm)