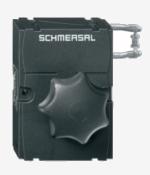

## **ACTUATOR AZM 170-B25-L-G2**

- Door hinge on left-hand side (View point towards the hazardous area)
- with T-grip
- Ergonomic operation
- No supplementary door-handle required
- No protruding actuator
- · Simple mounting
- Several door-handles available
- Possibility to mount the own handles using a default square screw (8 mm)