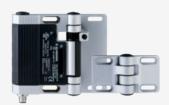

## TESFA/ST24.2/U

- 1 cable entries M 16 x 1.5
- 1 connector M12, 8-pole
- Metal enclosure
- Good resistance to oil and petroleum spirit
- For left or right hinged doors
- 141 mm x 115 mm x 21,5 mm
- Simple mounting, suitable for all conventional profile systems (30 ... 60 mm)