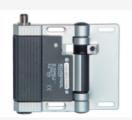

## HINGED SAFETY SWITCHES TVS410ST2-11/01IN

- with fixed switching angle
- connector plug M12, 8-pole, above
- Metal enclosure
- Good resistance to oil and petroleum spirit
- For left or right hinged doors
- 141 mm x 115 mm x 21,5 mm
- Simple mounting, suitable for all conventional profile systems (30 ... 60 mm)