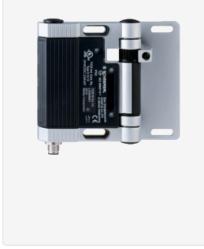

## TESF/S/ST24.1/U

- 1 cable entries M 16 x 1.5
- 1 connector M12, 8-pole
- Metal enclosure
- Good resistance to oil and petroleum spirit
- For left or right hinged doors
- 141 mm x 115 mm x 21,5 mm
- Simple mounting, suitable for all conventional profile systems (30 ... 60 mm)