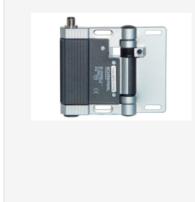

## HINGED SAFETY SWITCHES TVS410ST5-11/11U

- connector plug M 16 x 1.5, 10-pole, above
- Metal enclosure
- Good resistance to oil and petroleum spirit
- For left or right hinged doors
- 141 mm x 115 mm x 21,5 mm
- Simple mounting, suitable for all conventional
- profile systems (30 ... 60 mm)