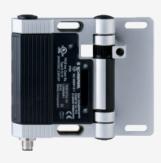

## TESF/S/ST24.1/180

- 1 cable entries M 16 x 1.5
- with fixed switching angle
- 1 connector M12, 8-pole
- Metal enclosure
- Good resistance to oil and petroleum spirit
- For left or right hinged doors
- 141 mm x 115 mm x 21,5 mm
- Simple mounting, suitable for all conventional profile systems (30 ... 60 mm)