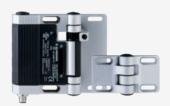

## **TESF/ST24.1/0**

- 1 cable entries M 16 x 1.5
- with fixed switching angle
- 1 connector M12, 8-pole
- Metal enclosure
- Good resistance to oil and petroleum spirit
- For left or right hinged doors
- 141 mm x 115 mm x 21,5 mm
- Simple mounting, suitable for all conventional profile systems (30 ... 60 mm)