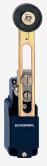

## MV7H 330-11Y-M20-1366

- Metal enclosure
- Long life
- 40 mm x 76 mm x 40 mm (basic component)
- Suitable for low actuating speeds
- 1 Cable entry M 20 x 1.5
- free of silicon
- proved in power station applications
- Actuator head can be repositioned in steps 4 x 90°
- Continuous adjustment of lever position 360°
- Lever can be transposed by 180°