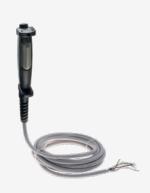

## ZSD6/5M

- Thermoplastic enclosure
- 1 Cable entry M 20 x 1.5
- Good resistance to oil and petroleum spirit
- Particularly fit for robot applications in accordance with the ANSI Robotics Standard
- The redundant contact configuration enables signal processing using conventional safety relay modules
- Contacts do not close upon reset (level 3 -> level 1)