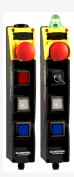

## **BDF200-ST1-AS-NHK-LTRD-LTWH-LTBU**

- Integrated AS-Interface
- with connector plug M12 bottom
- Pos 1: E-STOP with protective collar
- Pos 2: RED signal light
- Pos 3: WHITE illuminated pushbutton
- Pos 4: BLUE illuminated pushbutton
- slender shock-proof thermoplastic enclosure
- to be installed at an ergonomic favourable position
- to be fitted to commercial-off-the-shelf aluminium profiles