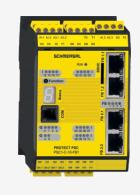

## PSC1-C-10-FB1

- Memory card
- conversion of the field bus protocols by software
- integrated SD-Bus-Gateway
- Modular expansion with up to 64 inputs / outputs
- 4 safe 2 A pp-switching semiconductor outputs, switchable to 2 safe p-/ n-switching semiconductor outputs
- 14 safe inputs on the base module
- 2 Signalling outputs
- 2 safety relay contacts