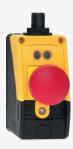

## **DATASHEET**

## **BDF100-NH-G-ST**

- Emergency stop latching pushbutton
- Thermoplastic enclosure
- slender shock-proof enclosure
- to be fitted to commercial-off-the-shelf aluminium profiles
- to be installed at an ergonomic favourable position
- large range of Illuminated pushbuttons, Selector switches, LED indicator lights, Key-operated selector switches and Emergency-Stop buttons
- Field labelling with separate plastic cover