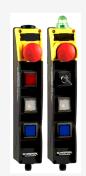

## BDF200-ST1-AS-NHK-LMRD-LTWH-LTBU

- Pos 1: E-STOP with protective collar
- Pos 2: RED signal light
- Pos 3: WHITE illuminated pushbutton
- Pos 4: BLUE illuminated pushbutton
- Integrated AS-Interface
- with connector plug M12 bottom
- slender shock-proof thermoplastic enclosure
- to be installed at an ergonomic favourable position
- to be fitted to commercial-off-the-shelf aluminium profiles