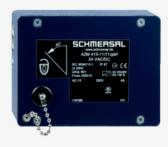

## **AZM 415-11/11ZPKF 230VAC**

- Adjustable ball latch to 400 N
- 2 switches in one enclosure
- Problem-free opening of stressed doors by means of bell-crank system
- Ex version available
- Manual release
- 141 mm x 100 mm x 56,5 mm
- Metal enclosure
- Interlock with protection against incorrect locking.
- · Robust design
- · Long life
- 2 cable entries M 20 x 1.5
- Cut clamp termination