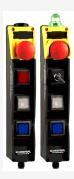

## BDF200-ST1-AS-NH-B-LTBU-LTWH-G24

- Integrated AS-Interface
- with connector plug M12 bottom
- Pos 1: E-STOP
- Pos 2: Blanking plug
- Pos 3: BLUE illuminated pushbutton
- Pos 4: WHITE illuminated pushbutton
- Indicator lamp G24 on top
- slender shock-proof thermoplastic enclosure
- to be installed at an ergonomic favourable position
- to be fitted to commercial-off-the-shelf aluminium profiles