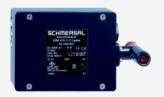

## **AZM 415-02/02ZPKTE 24VAC/DC**

- Adjustable ball latch to 400 N
- 2 switches in one enclosure
- Problem-free opening of stressed doors by means of bell-crank system
- Ex version available
- Manual release
- · Emergency exit
- 172 mm x 100 mm x 80 mm
- Metal enclosure
- Interlock with protection against incorrect locking.
- Robust design
- Long life
- 2 cable entries M 20 x 1.5
- Cut clamp termination