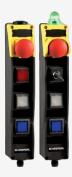

## **BDF200-ST1-AS-NH-WS20-LTWH-LTGN**

- Integrated AS-Interface
- with connector plug M12 bottom
- Pos 1: E-STOP
- Pos 2: Selector switch, 2 positions
- Pos 3: WHITE illuminated pushbutton
- Pos 4: GREEN illuminated pushbutton
- slender shock-proof thermoplastic enclosure
- to be installed at an ergonomic favourable position
- to be fitted to commercial-off-the-shelf aluminium profiles