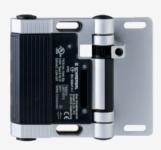

## **DATASHEET**

## **TESFA/S/180**

- 2 cable entries M 16 x 1.5
- with fixed switching angle
- Metal enclosure
- Good resistance to oil and petroleum spirit
- For left or right hinged doors
- 141 mm x 115 mm x 21,5 mm
- Simple mounting, suitable for all conventional profile systems (30 ... 60 mm)