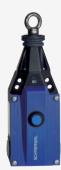

## **ZQ 900-22**

- 3 cable entries M 20 x 1.5
- Metal enclosure
- one-side operation / wire up to 75 m long
- Release push button
- Position indicator
- Robust design
- Large wiring compartment
- Twisting of towing eye not possible
- External watertight collar
- wire pull and breakage detection